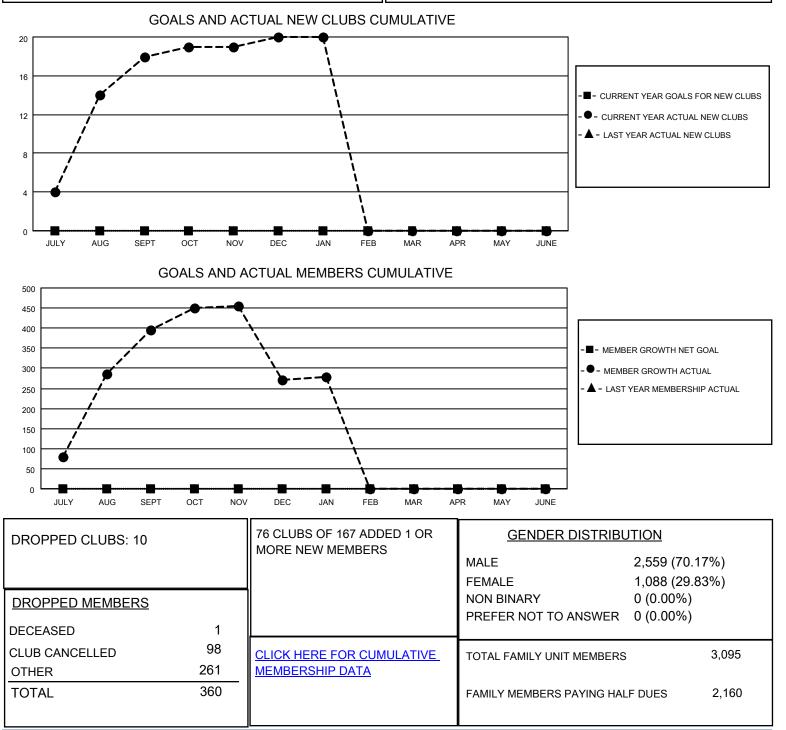

## LOCATION NEPAL

District 325 K

Results as of: 1/31/2023

| Clubs                 |               |           |               | Members               |                         |                         |                                                    |
|-----------------------|---------------|-----------|---------------|-----------------------|-------------------------|-------------------------|----------------------------------------------------|
| RESULTS FOR 2022-2023 |               |           |               | RESULTS FOR 2022-2023 |                         |                         |                                                    |
| QUARTER               | NEW CLUB GOAL | NEW CLUBS | DROPPED CLUBS | QUARTER MEI           | MBER GROWTH NET<br>GOAL | MEMBER GROWTH<br>ACTUAL | DROPPED<br>MEMBERS ACTUAL<br>(including transfers) |
| JULY/AUG/SEPT         | 0             | 18        | 3             | JULY/AUG/SEPT         | 0                       | 494                     | 91                                                 |
| OCT/NOV/DEC           | 0             | 2         | 7             | OCT/NOV/DEC           | 0                       | 139                     | 262                                                |
| JAN/FEB/MAR           | 0             | 0         | 0             | JAN/FEB/MAR           | 0                       | 14                      | 7                                                  |
| APR/MAY/JUNE          | 0             | 0         | 0             | APR/MAY/JUNE          | 0                       | 0                       | 0                                                  |